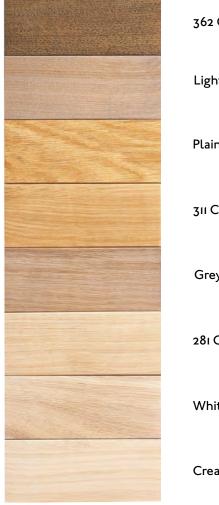

## Wood & Finishings

The types of wood available as standard are oak, walnut, cherry and beech. Ask for a more complete list from your dealer or in one of our showrooms.

#### Oak

362 CBM olive dull matt varnished

Light grey matt varnished

Plain varnished dull matt

311 CBM oil

Grey oil

281 CBM matt varnished

White oil

Cream colour soft touch varnished

#### Oak

46