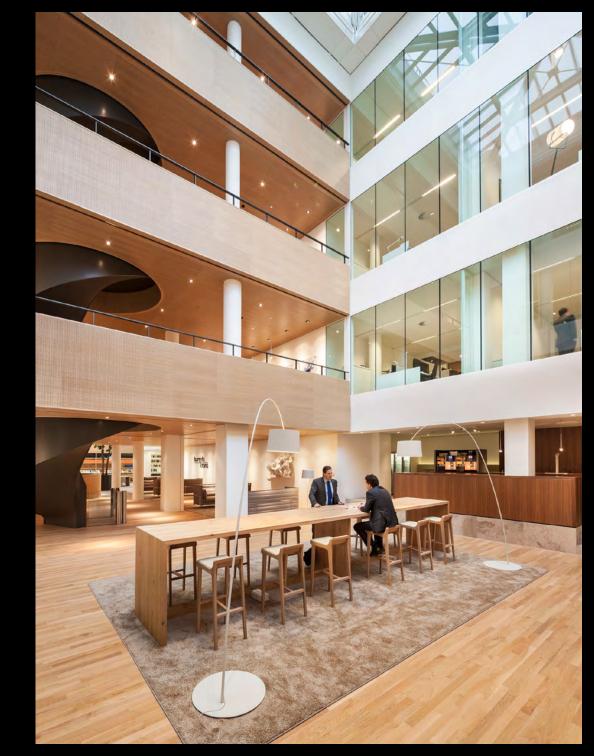

Solid wood is a warm and honest material, which brings tranquillity to our hectic daily lives. With its weight and density, it is a source of strength and energy. Our tables invite communication and collaboration, providing a place to eat together and a natural place to work.

# **Custom-made design**

We pay attention to your needs as our customer. Our extensive collection of furniture is renowned for its wide range of dimensions and colour finishes. All our models can be easily modified according to your requirements.