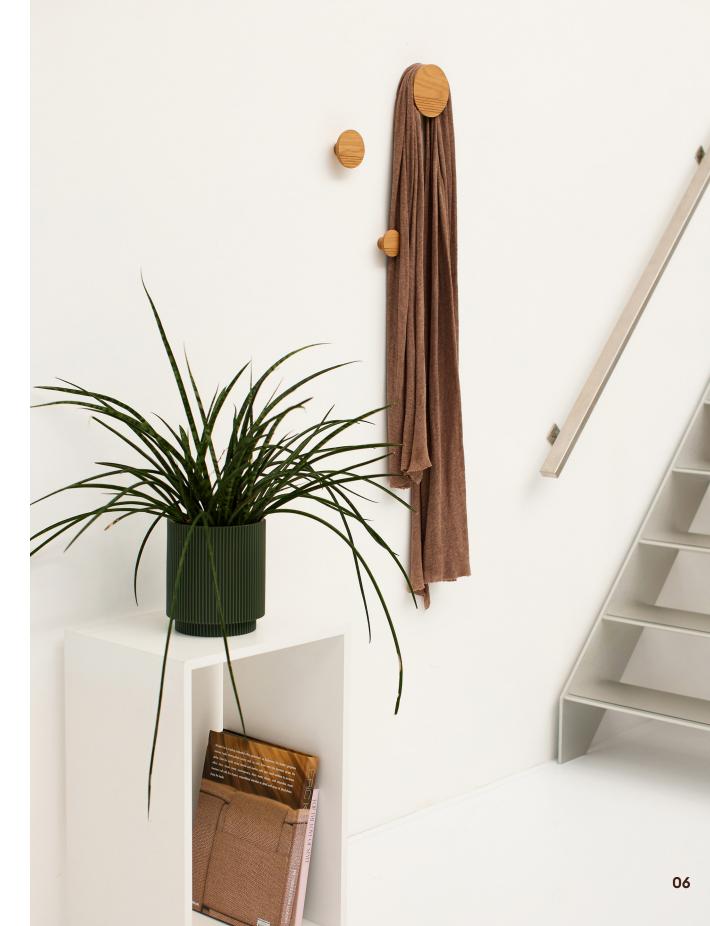

## **Atelier Coat Hooks**

A functional and stylish addition to any room. The Atelier coat hooks are a perfect blend of functionality and style. Whether in hallways, bedrooms, kitchens, bathrooms, waiting areas, or office spaces, these hooks can be placed anywhere to enhance the space. Made of solid wood, they come in a variety of finishes.

. On the left: Atelier in Oak and Walnut Wood

. Above: Atelier in Oak Wood

04

03

. On the right: Atelier Coat Hooks in Oak Wood

. Above: Atelier Coffee and Side Tables and Atelier Coat Hooks