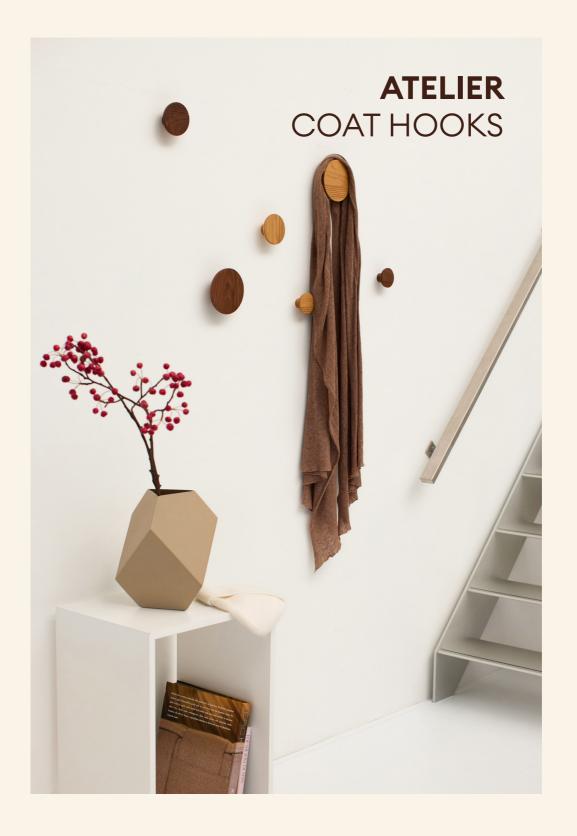

## **Atelier Coat Hooks**

A functional and stylish addition to any room. The Atelier coat hooks are a perfect blend of functionality and style. Whether in hallways, bedrooms, kitchens, bathrooms, waiting areas, or office spaces, these hooks can be placed anywhere to enhance the space. Made of solid wood, they come in a variety of finishes.

. On the left: Atelier in Oak and Walnut Wood

. Above: Atelier in Oak Wood

04

03

. On the right: Atelier Coat Hooks in Oak Wood

. Above: Atelier Coffee and Side Tables and Atelier Coat Hooks