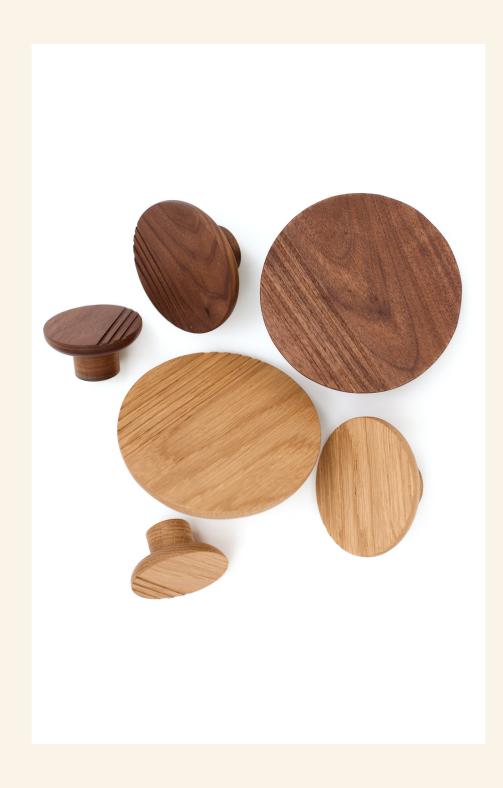

### **Dimensions:**

L: Diam. 130 m / M: Diam. 90 mm / S: Diam. 65 mm

# **Wood Types:**

Atelier are available in oak and walnut.

Other types of wood are also possible on request. Is your colour or finish not there? Let us know what you want. We also colour according to colour sample and are always open to new colours and finishes.