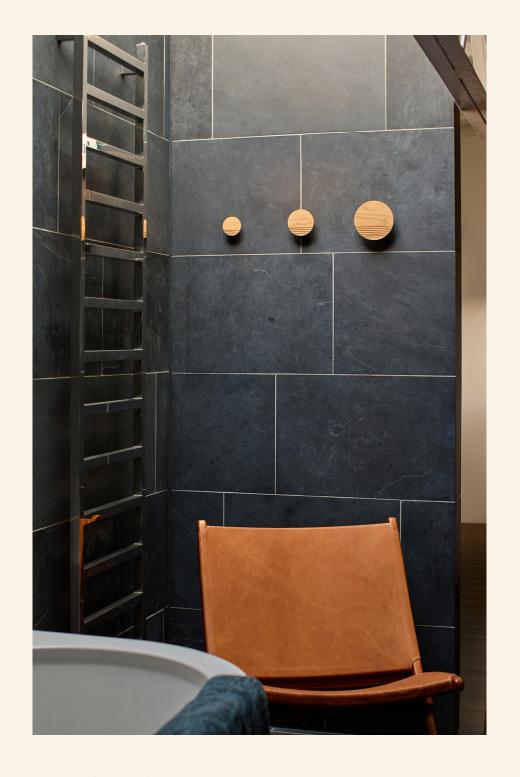

. On the left: Atelier in Oak and Walnut Wood

. Above: Atelier in Oak Wood

04

03

. On the right: Atelier Coat Hooks in Oak Wood

. Above: Atelier Coffee and Side Tables and Atelier Coat Hooks