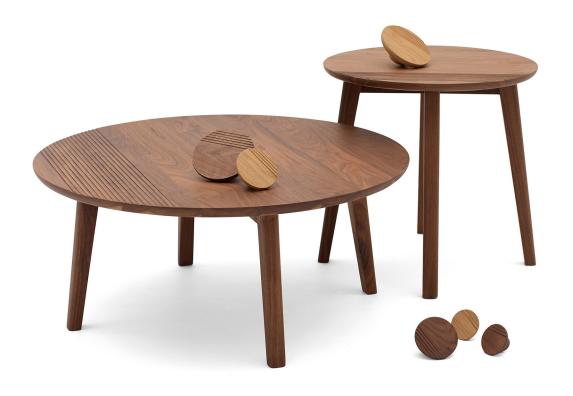

. On the left: Atelier in Oak and Walnut Wood

. Above: Atelier in Oak Wood

04

03

. On the right: Atelier Coat Hooks in Oak Wood

. Above: Atelier Coffee and Side Tables and Atelier Coat Hooks