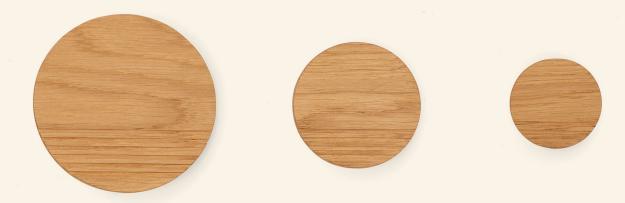

### **Dimensions:**

L: Diam. 130 m / M: Diam. 90 mm / S: Diam. 65 mm

# **Wood Types:**

Atelier are available in oak and walnut.

Other types of wood are also possible on request. Is your colour or finish not there? Let us know what you want. We also colour according to colour sample and are always open to new colours and finishes.