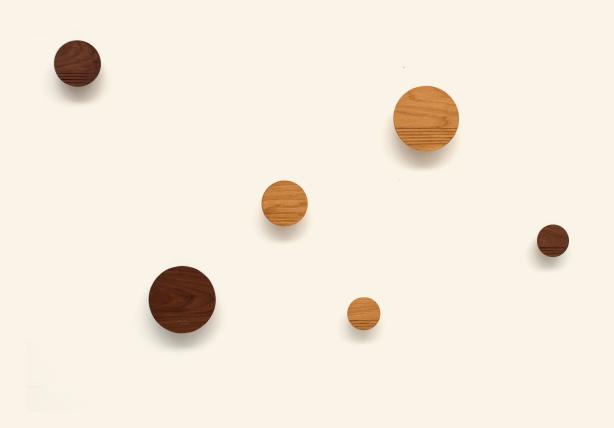

## **Atelier Coat Hooks**

A functional and stylish addition to any room. The Atelier coat hooks are a perfect blend of functionality and style. Whether in hallways, bedrooms, kitchens, bathrooms, waiting areas, or office spaces, these hooks can be placed anywhere to enhance the space. Made of solid wood, they come in a variety of finishes.

### **Dimensions:**

L: Diam. 130 m / M: Diam. 90 mm / S: Diam. 65 mm